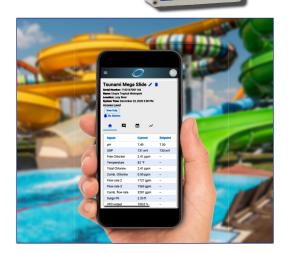

**Monitor Status** Real-time dashboards automatically updated with the latest readings and system status.

Make Changes Adjust settings directly from BECSys Live.

The same controller Access Code used on the controller front panel is required.

**Watch Trends** Review graphs of all readings to see how your

pool is performing over time.

**Run Reports**Reports summarize key performance metrics such as alarm patterns, parameter changes,

test kit logs and water quality readings.