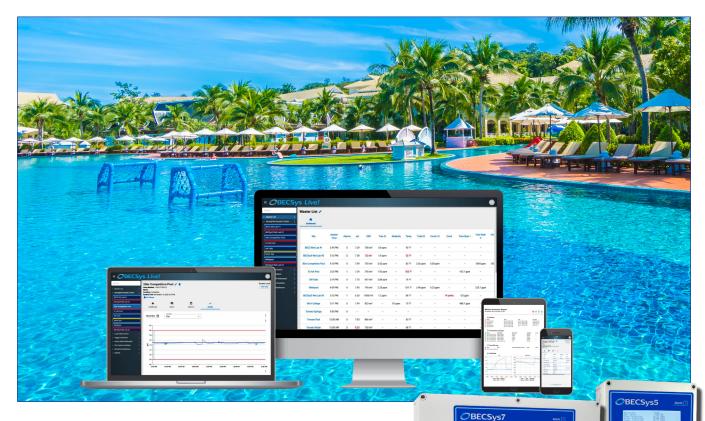

# Simple & Secure Online Access

**BECSys** *Live* provides simple and secure 24/7 real-time access to BECSys controllers from just about any device: PC, Mac, desktop, laptop, tablet or smartphone.

And best of all... Every feature described here is **free** for all internet-connected BECSys controllers using EZConnect! And that's just the beginning. Your BECSys servicing distributor may offer additional BECSys Live features as part of their service plans.

**It's Simple**Just open a web browser on your favorite device and type **becsys.live**. It's really that

simple.

Highly Secure Messages are encrypted and all accounts are

protected by 2 Factor Authentication.

**Monitor Status** Real-time dashboards automatically updated with the latest readings and system status.

Make Changes Adjust settings directly from BECSys Live.

The same controller Access Code used on the controller front panel is required.

**Watch Trends** Review graphs of all readings to see how your

pool is performing over time.

**Run Reports**Reports summarize key performance metrics such as alarm patterns, parameter changes,

test kit logs and water quality readings.