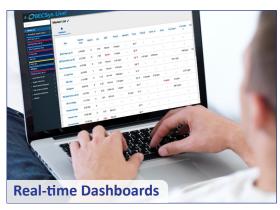

**Monitor Status** Real-time dashboards automatically updated with the latest readings and system status.

Make Changes Adjust settings directly from BECSys Live.

The same controller Access Code used on the controller front panel is required.